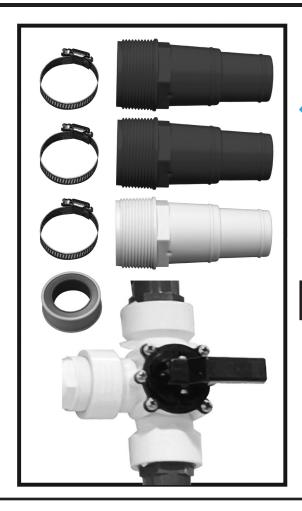

### BY-PASS KIT INCLUDES:

- 2 Blue Hose Fittings
- 2 Red Hose Fittings
- 2 White Hose Fittings
- 6 SS Hose Clamps
- · 2 Spools of Tape
- 1 "T" Fitting
- By-Pass Switch Valve

Please read this Manual carefully before installing your By-Pass Kit

#### **COOL SIDE PACK INCLUDES**

- 2 Blue Hose Fittings
- 1 White Hose Fitting
- 3 SS Hose Clamps
- 1 Spool Fitting Tape
- 1 By-Pass Switch Valve

#### **WARM SIDE PACK INCLUDES**

- 2 Red Hose Fittings
- 1 White Hose Fitting
- 3 SS Hose Clamps
- 1 Spool Fitting Tape
- 1 "T" Fitting

#### **COOL SIDE PACK**

- 1. Wrap 2 blue hose fittings and 1 white hose fitting with 2 wraps of teflon tape each.
- 2. Thread in blue fittings on parallel side of the Bypass Valve.
- 3. Thread the white hose fitting on the perpendicular side of the Bypass Valve.

#### **WARM SIDE PACK**

- 1. Wrap 2 red hose fittings and 1 white hose fitting with 2 wraps of teflon tape each.
- 2. Thread in red fittings on parallel side of the "T" fitting.
- 3. Thread the white hose fitting on the perpendicular side of the "T" Fitting.