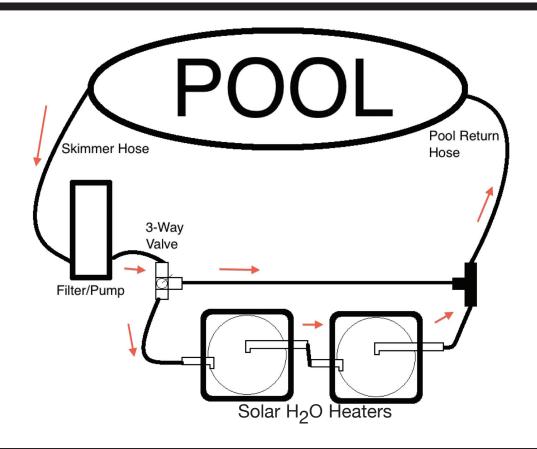

#### DOUBLE SOLAR H<sub>2</sub>O DIAGRAM

#### FOR NORMAL OPERATION OF SOLAR H<sub>2</sub>O HEATERS

 Place Bypass valve on port #5 for operation through Solar H<sub>2</sub>O Heater. As a check, this should allow half flow through the Solar H<sub>2</sub>O Heater, and full flow through the bypass. This will reduce damage that can be caused from back pressure, which is not covered under warranty.

#### FOR BYPASSING SOLAR H<sub>2</sub>O HEATERS

- Place Bypass Valve on port #1 will stop water from flowing through Solar H<sub>2</sub>O Heaters.
   This is recommended if you are going to vacuum your pool, If you are adding chemicals directly through your skimmer, or have a problem with your water condition.
- Bypass Valve Ports #2, #3 and #4 are NEVER used. Selecting any of these ports will cause damage to your Solar H<sub>2</sub>O Heaters, Filter and Pool. Damaged caused by neglect is not covered under warranty.