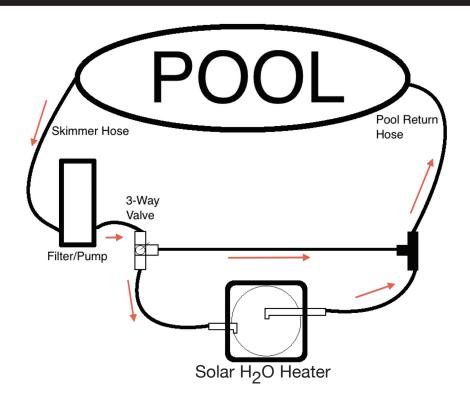

#### SINGLE SOLAR H<sub>2</sub>O DIAGRAM

#### FOR NORMAL OPERATION OF SOLAR H<sub>2</sub>O HEATERS

 Place Bypass valve on port #5 for operation through Solar H<sub>2</sub>O Heater. As a check, this should allow half flow through the Solar H<sub>2</sub>O Heater, and full flow through the bypass. This will reduce damage that can be caused from back pressure, which is not covered under warranty.

#### FOR BYPASSING SOLAR H<sub>2</sub>O HEATERS

- Place Bypass Valve on port #1 will stop water from flowing through Solar H<sub>2</sub>O Heaters.
   This is recommended if you are going to vacuum your pool, If you are adding chemicals directly through your skimmer, or have a problem with your water condition.
- Bypass Valve Ports #2, #3 and #4 are NEVER used. Selecting any of these ports will cause damage to your Solar H<sub>2</sub>O Heaters, Filter and Pool. Damaged caused by neglect is not covered under warranty.