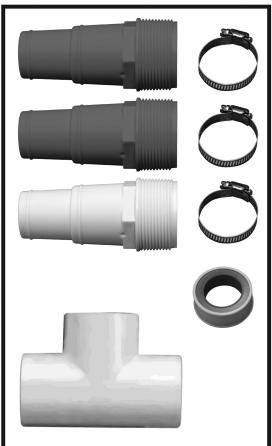

### BY-PASS KIT INCLUDES:

- 2 Blue Hose Fittings
- 2 Red Hose Fittings
- 2 White Hose Fittings
- 6 SS Hose Clamps
- · 2 Spools of Tape
- 1 "T" Fitting
- By-Pass Switch Valve

Please read this Manual carefully before installing your By-Pass Kit

#### **COOL SIDE PACK INCLUDES**

- 2 Blue Hose Fittings
- 1 White Hose Fitting
- 3 SS Hose Clamps
- 1 Spool Fitting Tape
- 1 By-Pass Switch Valve

#### **WARM SIDE PACK INCLUDES**

- 2 Red Hose Fittings
- 1 White Hose Fitting
- 3 SS Hose Clamps
- 1 Spool Fitting Tape
- 1 "T" Fitting

#### **COOL SIDE PACK**

- 1. Wrap 2 blue hose fittings and 1 white hose fitting with 2 wraps of teflon tape each.
- 2. Thread in blue fittings on parallel side of the Bypass Valve.
- 3. Thread the white hose fitting on the perpendicular side of the Bypass Valve.

#### **WARM SIDE PACK**

- 1. Wrap 2 red hose fittings and 1 white hose fitting with 2 wraps of teflon tape each.
- 2. Thread in red fittings on parallel side of the "T" fitting.
- 3. Thread the white hose fitting on the perpendicular side of the "T" Fitting.