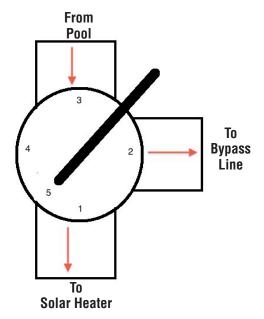

#### **VALVE DIRECTIONS**

#### FOR NORMAL OPERATION OF SOLAR H<sub>2</sub>O HEATERS

 Place Bypass valve on port #5 for operation through Solar H<sub>2</sub>O Heater. As a check, this should allow half flow through the Solar H<sub>2</sub>O Heater, and full flow through the bypass. This will reduce damage that can be caused from back pressure, which is not covered under warranty.

#### FOR BYPASSING SOLAR H<sub>2</sub>O HEATERS

- Place Bypass Valve on port #1 will stop water from flowing through Solar H<sub>2</sub>O Heaters.
   This is recommended if you are going to vacuum your pool, If you are adding chemicals directly through your skimmer, or have a problem with your water condition.
- Bypass Valve Ports #2, #3 and #4 are NEVER used. Selecting any of these ports will cause damage to your Solar H<sub>2</sub>O Heaters, Filter and Pool. Damaged caused by neglect is not covered under warranty.